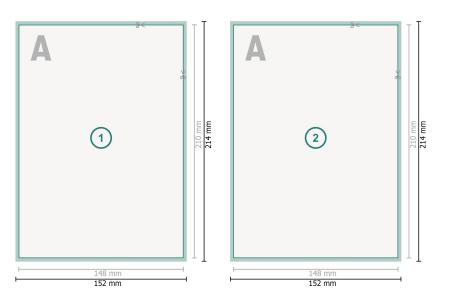

## Dataformat (incl. 2 mm bleed):

15,2 x 21,4 cm

bleed: 2 mm

Trimmed size: 14,8 x 21 cm

Safety margin:

4 mm

Maintaining space between the text/information and the edge of the trimmed format prevents undesirable cuts.

## Explanation of symbols

⊢ Trimmed size

— Data format

We will cut/perforate your product here