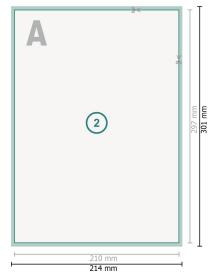

Dataformat (incl. 2 mm bleed):

21,4 x 30,1 cm

bleed:

2 mm

Trimmed size: 21 x 29,7 cm

Safety margin:

4 mm

Maintaining space between the text/information and the edge of the trimmed format prevents undesirable cuts.