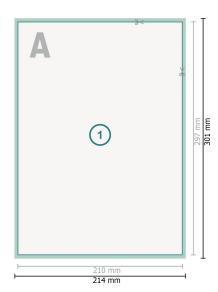

Dataformat (incl. 2 mm bleed):

21,4 x 30,1 cm

bleed:

2 mm

Trimmed size: 21 x 29,7 cm

Safety margin:

4 mm

Maintaining space between the text/information and the edge of the trimmed format prevents undesirable cuts.