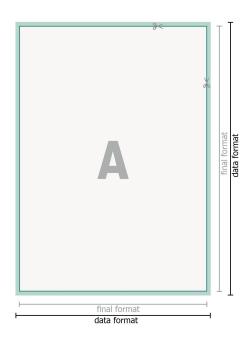

#### free format selection

bleed: 2 mm

Safety margin: 4 mm Maintaining space between the text/information and the edge of the trimmed format prevents undesirable cuts.

## **Explanation of symbols**

Bleed

Reading direction

H Trimmed size

H Data format

अ We will cut/perforate your product here

### Please note:

Allow for trim allowance and safety margin according to instructions.

Arrange background graphics, images or graphics up to the edge of the data format. Tolerances may occur during production due to cutting, punching and folding processes. Printing data: Instructions and templates can be found under the menu item *Printing data* at **www.onlineprinters.ie**