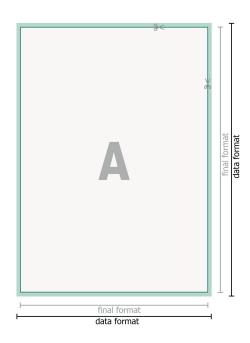

#### free format selection

bleed: 2 mm

Safety margin: 4 mm Maintaining space between the text/information and the edge of the trimmed format prevents undesirable cuts.

## **Explanation of symbols**

Bleed

Reading direction

H Trimmed size

H Data format

अ We will cut/perforate your product here

### Please note:

Allow for trim allowance and safety margin according to instructions.

Arrange background graphics, images or graphics up to the edge of the data format. Tolerances may occur during production due to cutting, punching and folding processes. Printing data: Instructions and templates can be found under the menu item *Printing data* at **www.onlineprinters.ie**