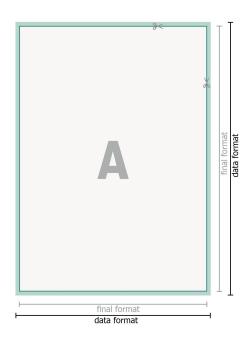

#### bleed:

2 mm

## Safety margin:

4 mm

Maintaining space between the text/information and the edge of the trimmed format prevents undesirable cuts.

## **Explanation of symbols**

Bleed

Reading direction

⊢ Trimmed size

H Data format

We will cut/perforate your product here

#### Please note:

Allow for trim allowance and safety margin according to instructions.

Arrange background graphics, images or graphics up to the edge of the data format.

Tolerances may occur during production due to cutting, punching and folding processes.