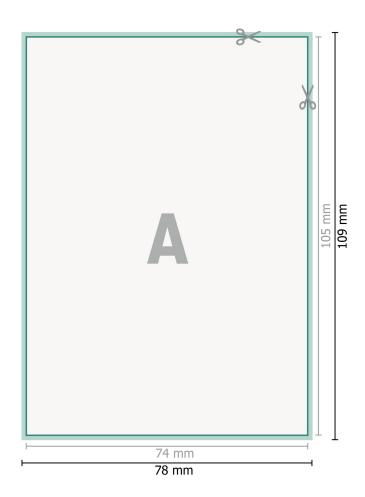

## Dataformat (incl. 2 mm bleed):

7,8 x 10,9 cm

bleed:

2 mm

**Trimmed size:** 7,4 x 10,5 cm

Safety margin:

4 mm

Maintaining space between the text/information and the edge of the trimmed format prevents undesirable cuts.