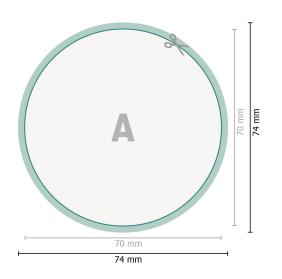

Dataformat (incl. 2 mm bleed): 7,4 x 7,4 cm

bleed: 2 mm

Trimmed size: 7 x 7 cm

Safety margin:

4 mm

Maintaining space between the text/information and the edge of the trimmed format prevents undesirable cuts.