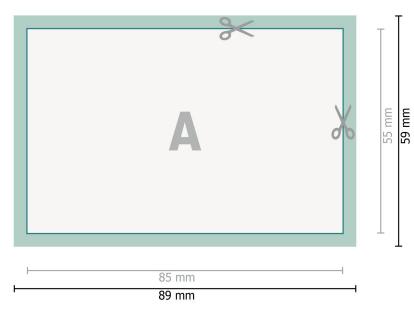

## Dataformat (incl. 2 mm bleed):

8,9 x 5,9 cm

bleed: 2 mm

Trimmed size: 8,5 x 5,5 cm

Safety margin:

4 mm

Maintaining space between the text/information and the edge of the trimmed format prevents undesirable cuts.