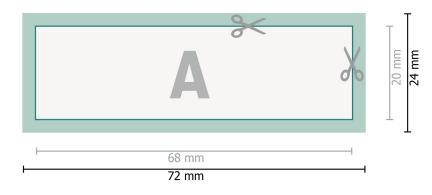

Dataformat (incl. 2 mm bleed): 7,2 x 2,4 cm

bleed:

2 mm

Trimmed size: 6,8 x 2 cm

Safety margin:

4 mm

Maintaining space between the text/information and the edge of the trimmed format prevents undesirable cuts.