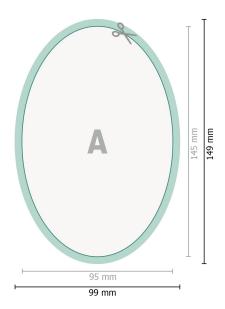

Dataformat (incl. 2 mm bleed): 9,9 x 14,9 cm

bleed: 2 mm

**Trimmed size:** 9,5 x 14,5 cm

## Safety margin:

4 mm Maintaining space between the text/information and the edge of the trimmed format prevents undesirable cuts.