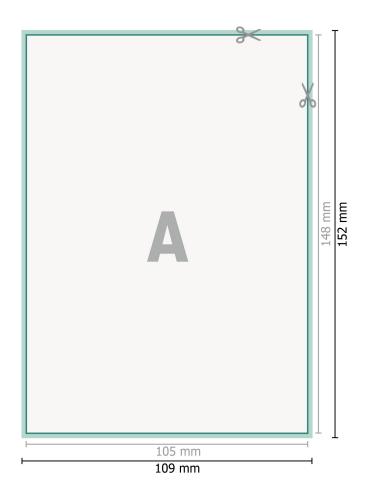

## Dataformat (incl. 2 mm bleed):

10,9 x 15,2 cm

bleed:

2 mm

**Trimmed size:** 10,5 x 14,8 cm

Safety margin:

4 mm

Maintaining space between the text/information and the edge of the trimmed format prevents undesirable cuts.

## **Explanation of symbols**

Bleed

Reading direction

Trimmed size

Data format

We will cut/perforate your product here