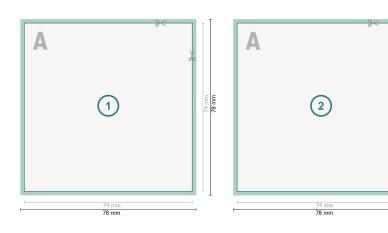

### Stickers printed on both sides, A7-Square

Dataformat (incl. 2 mm bleed): 7,8 x 7,8 cm

**bleed:** 2 mm

Trimmed size: 7,4 x 7,4 cm

**Safety margin:** 4 mm Maintaining space between the text/information and the edge of the trimmed format prevents undesirable cuts.

#### **Explanation of symbols**

Bleed

- Reading direction
- Here Trimmed size
- → Data format
- We will cut/perforate your product here