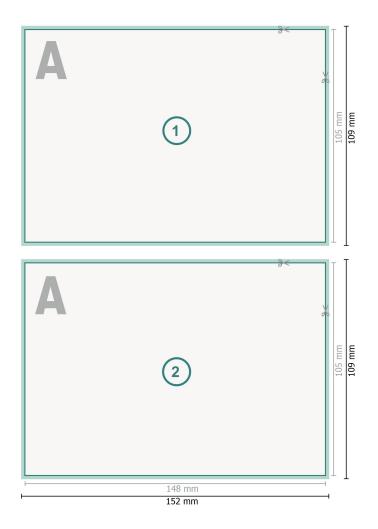

## Stickers printed on both sides, A6

Dataformat (incl. 2 mm bleed): 15,2 x 10,9 cm

bleed: 2 mm

**Trimmed size:** 14,8 x 10,5 cm

Safety margin: 4 mm

Maintaining space between the text/information and the edge of the trimmed format prevents undesirable cuts.

### **Explanation of symbols**

Bleed

- Reading direction
- ⊢ Trimmed size
- ⊢ Data format

We will cut/perforate your product here