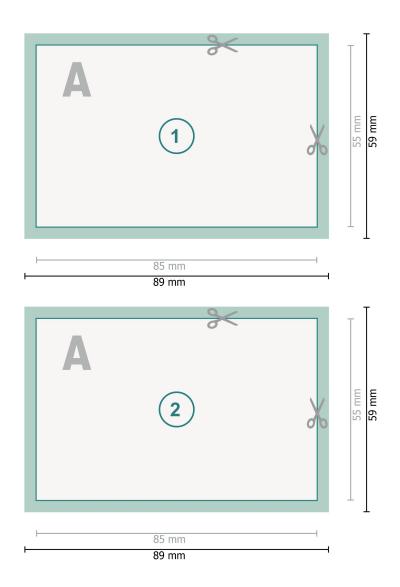

## Stickers printed on both sides, 8.5 x 5.5 cm

Dataformat (incl. 2 mm bleed): 8,9 x 5,9 cm

bleed: 2 mm

Trimmed size: 8,5 x 5,5 cm

Safety margin: 4 mm Maintaining space between the text/information and the edge of the trimmed format prevents undesirable cuts.

### **Explanation of symbols**

|              | Bleed             |
|--------------|-------------------|
| A            | Reading direction |
| <b>⊢</b> −−1 | Trimmed size      |

⊢ Data format

 We will cut/perforate your product here