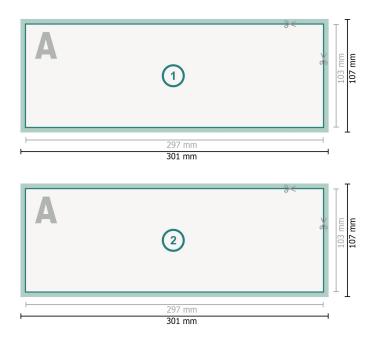

## Stickers printed on both sides, A4 Half

Dataformat (incl. 2 mm bleed): 30,1 x 10,7 cm

bleed: 2 mm

**Trimmed size:** 29,7 x 10,3 cm

Safety margin: 4 mm

Maintaining space between the text/information and the edge of the trimmed format prevents undesirable cuts.

### **Explanation of symbols**

Bleed

- Reading direction
- ⊢ Trimmed size
- ⊢ Data format
- We will cut/perforate your product here