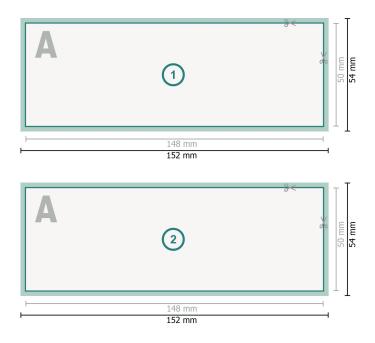

## Stickers printed on both sides, A6 Half

Dataformat (incl. 2 mm bleed): 15,2 x 5,4 cm

bleed: 2 mm

Trimmed size: 14,8 x 5 cm

Safety margin: 4 mm

#### Maintaining space between the text/information and the edge of the trimmed format prevents undesirable cuts.

### **Explanation of symbols**

Bleed

- Reading direction
- ⊢ Trimmed size
- ⊢ Data format
- We will cut/perforate your product here