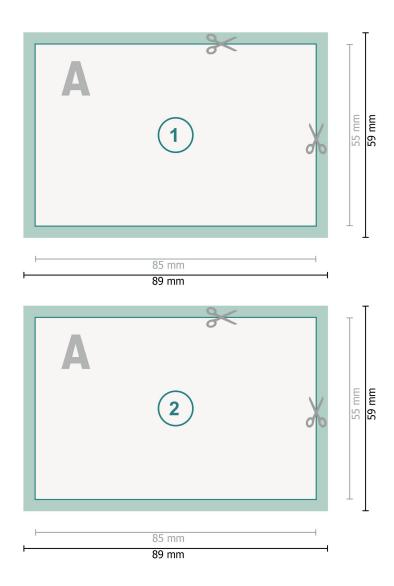

### Business Cards, 8.5 x 5.5 cm

Dataformat (incl. 2 mm bleed): 8,9 x 5,9 cm

bleed: 2 mm

**Trimmed size:** 8,5 x 5,5 cm

**Safety margin:** 4 mm Maintaining space between the text/information and the edge of the trimmed format prevents undesirable cuts.

### **Explanation of symbols**

Reading direction

Here Trimmed size

→ Data format

#### Please note:

Allow for trim allowance and safety margin according to instructions.

Arrange background graphics, images or graphics up to the edge of the data format. Tolerances may occur during production due to cutting, punching and folding processes. Printing data: Instructions and templates can be found under the menu item *Printing data* at **www.onlineprinters.ie**