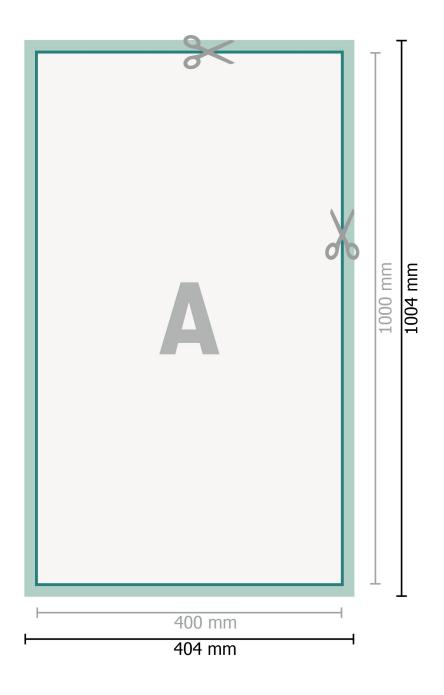

Dataformat (incl. 2 mm bleed):

40,4 x 100,4 cm

bleed:

2 mm

Trimmed size:

40 x 100 cm

Safety margin:

4 mm

Maintaining space between the text/information and the edge of the trimmed format prevents undesirable cuts.

## **Explanation of symbols**

Bleed

Reading direction

Trimmed size

Data format

We will cut/perforate your product here

## Please note:

Allow for trim allowance and safety margin according to instructions.

Arrange background graphics, images or graphics up to the edge of the data format.

Tolerances may occur during production due to cutting, punching and folding processes.