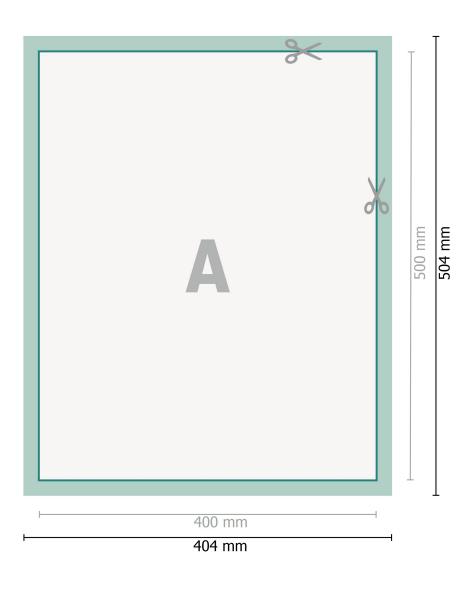

Dataformat (incl. 2 mm bleed):

40,4 x 50,4 cm

bleed:

2 mm

Trimmed size:

40 x 50 cm

Safety margin:

4 mm

Maintaining space between the text/information and the edge of the trimmed format prevents undesirable cuts.

## **Explanation of symbols**

Bleed

A

Reading direction

 $\vdash \vdash$ 

⊢ Trimmed size

Data format

We will cut/perforate your product here