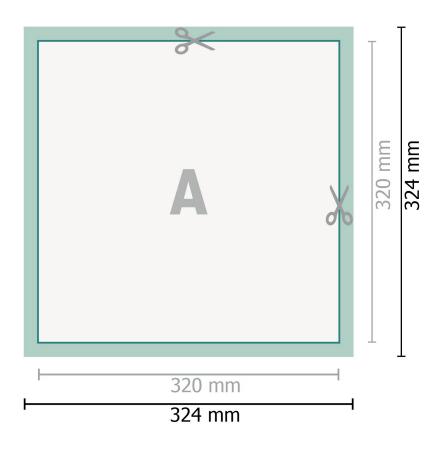

## Dataformat (incl. 2 mm bleed):

32,4 x 32,4 cm

bleed:

2 mm

Trimmed size:

32 x 32 cm

Safety margin:

4 mm

Maintaining space between the text/information and the edge of the trimmed format prevents undesirable cuts.

## **Explanation of symbols**

Bleed

Reading direction

Trimmed size

Data format

We will cut/perforate your product here