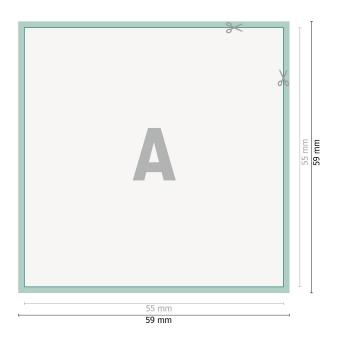

## Business Cards, 5.5 x 5.5 cm

**Dataformat (incl. 2 mm bleed):** 5,9 x 5,9 cm

bleed: 2 mm

Trimmed size: 5,5 x 5,5 cm

Safety margin: 4 mm Maintaining space between the text/information and the edge of the trimmed format prevents undesirable cuts.

### **Explanation of symbols**

- Reading direction
- ⊢ Trimmed size
- → Data format