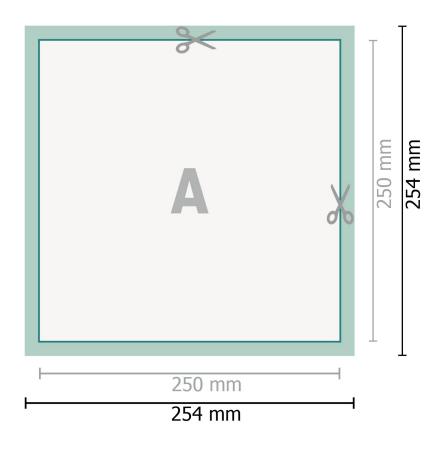

Dataformat (incl. 2 mm bleed):

25,4 x 25,4 cm

bleed:

2 mm

Trimmed size:

25 x 25 cm

Safety margin:

4 mm

## **Explanation of symbols**

Bleed

Reading direction

Trimmed size

Data format

duct here

We will cut/perforate your pro-