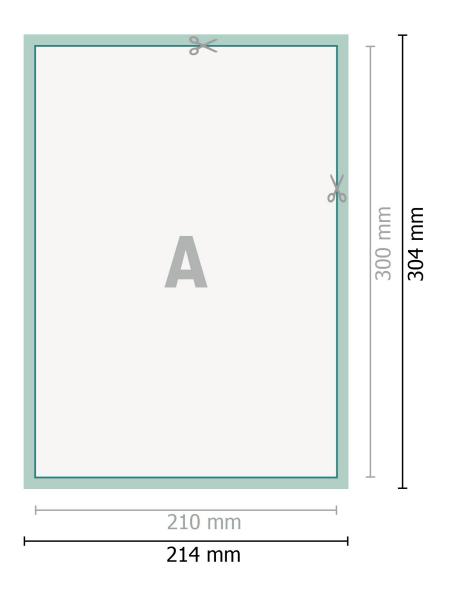

## Dataformat (incl. 2 mm bleed):

21,4 x 30,4 cm

bleed:

2 mm

Trimmed size:

21 x 30 cm

Safety margin:

4 mm

## **Explanation of symbols**

Bleed

A

Reading direction

 $\vdash$ 

Trimmed size

Data format

We will cut/perforate your product here