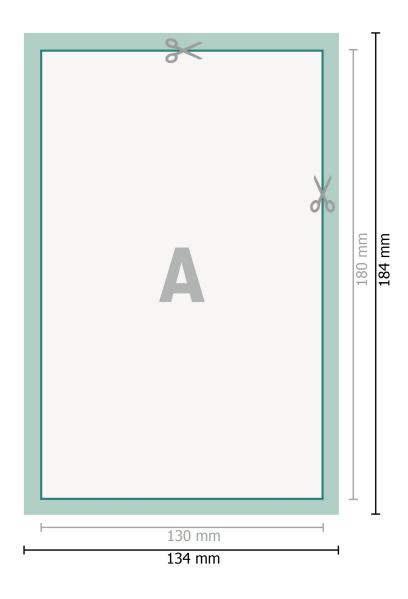

## Dataformat (incl. 2 mm bleed):

13,4 x 18,4 cm

bleed:

2 mm

Trimmed size:

13 x 18 cm

Safety margin:

4 mm

Maintaining space between the text/information and the edge of the trimmed format prevents undesirable cuts.

## **Explanation of symbols**

Bleed

A

Reading direction

 $\vdash \vdash$ 

Trimmed size

Data format

We will cut/perforate your product here