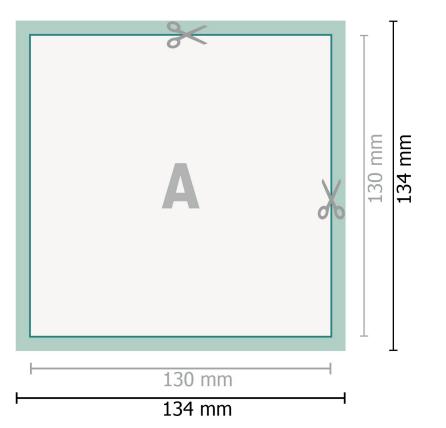

## Dataformat (incl. 2 mm bleed):

13,4 x 13,4 cm

bleed: 2 mm

Trimmed size: 13 x 13 cm

Safety margin:

4 mm

Maintaining space between the text/information and the edge of the trimmed format prevents undesirable cuts.

## Please note:

Allow for trim allowance and safety margin according to instructions. Arrange background graphics, images or graphics up to the edge of the data format. Tolerances may occur during production due to cutting, punching and folding processes.