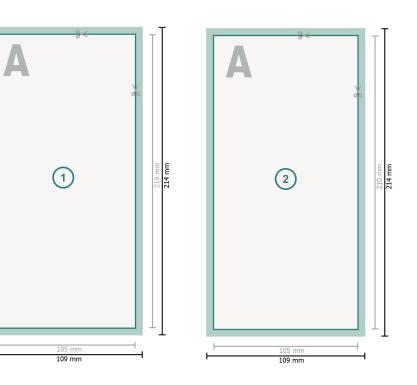

## Postcards, DL

Dataformat (incl. 2 mm bleed): 10,9 x 21,4 cm

bleed: 2 mm

Trimmed size: 10,5 x 21 cm

**Safety margin:** 4 mm Maintaining space between the text/information and the edge of the trimmed format prevents undesirable cuts.

### **Explanation of symbols**

Bleed

- Reading direction
- Here Trimmed size
- → Data format
- We will cut/perforate your product here