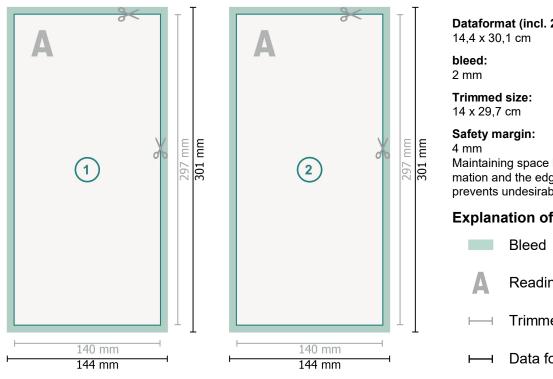

### Postcards, 1/3 A3

Dataformat (incl. 2 mm bleed):

Maintaining space between the text/information and the edge of the trimmed format prevents undesirable cuts.

#### **Explanation of symbols**

|          | Bleed             |
|----------|-------------------|
| A        | Reading direction |
| <u> </u> | Trimmed size      |
|          |                   |

Data format

We will cut/perforate your product here

#### Please note:

Allow for trim allowance and safety margin according to instructions.

Arrange background graphics, images or graphics up to the edge of the data format.

Tolerances may occur during production due to cutting, punching and folding processes.