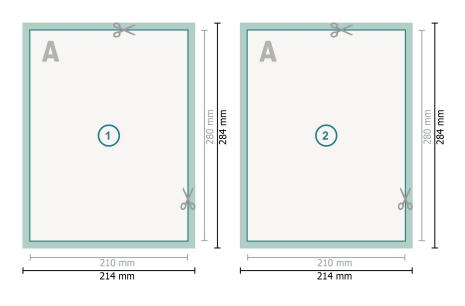

## Postcards, 21 x 28 cm

Dataformat (incl. 2 mm bleed): 21,4 x 28,4 cm

**bleed:** 2 mm

Trimmed size: 21 x 28 cm

**Safety margin:** 4 mm Maintaining space between the text/information and the edge of the trimmed format prevents undesirable cuts.

### **Explanation of symbols**

Bleed

- Reading direction
- Here Trimmed size
- → Data format
- We will cut/perforate your product here

#### Please note:

Allow for trim allowance and safety margin according to instructions.

Arrange background graphics, images or graphics up to the edge of the data format. Tolerances may occur during production due to cutting, punching and folding processes. Printing data: Instructions and templates can be found under the menu item *Printing data* at **www.onlineprinters.ie**