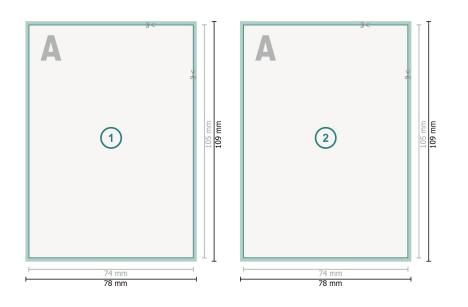

## Postcards, A7

Dataformat (incl. 2 mm bleed): 7,8 x 10,9 cm

bleed: 2 mm

**Trimmed size:** 7,4 x 10,5 cm

**Safety margin:** 4 mm Maintaining space between the text/information and the edge of the trimmed format prevents undesirable cuts.

### **Explanation of symbols**

Bleed

Reading direction

Here Trimmed size

→ Data format

We will cut/perforate your product here