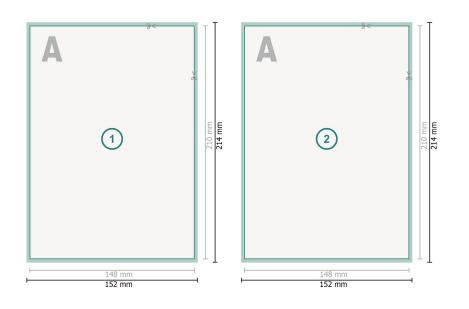

## Postcards, A5

Dataformat (incl. 2 mm bleed): 15,2 x 21,4 cm

bleed: 2 mm

Trimmed size: 14,8 x 21 cm

**Safety margin:** 4 mm Maintaining space between the text/information and the edge of the trimmed format prevents undesirable cuts.

### **Explanation of symbols**

Bleed

Reading direction

Here Trimmed size

- → Data format
- We will cut/perforate your product here