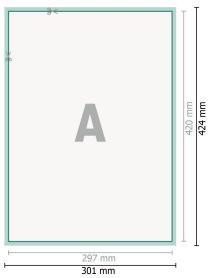

## Postcards, A3

Rückseite

Dataformat (incl. 2 mm bleed): 30,1 x 42,4 cm

bleed: 2 mm

Trimmed size: 29,7 x 42 cm

**Safety margin:** 4 mm Maintaining space between the text/information and the edge of the trimmed format prevents undesirable cuts.

### **Explanation of symbols**

Bleed

- Reading direction
- → Trimmed size
- ⊢ Data format
  - We will cut/perforate your product here