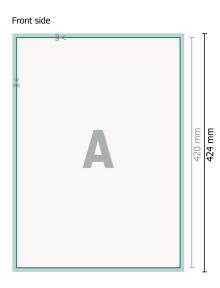

## Postcards, A3

Rückseite

Dataformat (incl. 2 mm bleed): 30,1 x 42,4 cm

bleed: 2 mm

Trimmed size: 29,7 x 42 cm

**Safety margin:** 4 mm Maintaining space between the text/information and the edge of the trimmed format prevents undesirable cuts.

### **Explanation of symbols**

Bleed

- Reading direction
- → Trimmed size
- ⊢ Data format
  - We will cut/perforate your product here