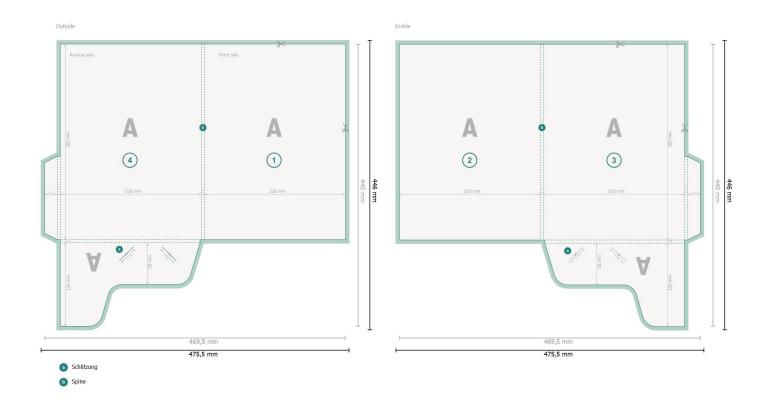

## **WEINEPRINTERS**

Dataformat (incl. 3 mm bleed): 47,55 x 44,6 cm

bleed: 3 mm

Trimmed size: 46,95 x 44 cm

**Trimmed size (closed):** 22 x 30,5 cm

Safety margin: 4 mm Maintaining space between the text/information and the edge of the trimmed format prevents undesirable cuts.

#### **Explanation of symbols**

Bleed

- Reading direction
- H Trimmed size
- → Data format
- --- Creasing/Folding