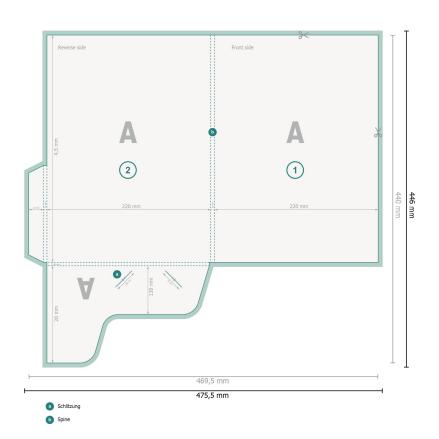

## Folders with glued flap on right, A4

Dataformat (incl. 3 mm bleed): 47,55 x 44,6 cm

bleed: 3 mm

**Trimmed size:** 46,95 x 44 cm

Trimmed size (closed): 22 x 30,5 cm

#### Safety margin:

4 mm

Maintaining space between the text/information and the edge of the trimmed format prevents undesirable cuts.

### Explanation of symbols

| Bleed |  |
|-------|--|
|       |  |

Here Trimmed size

⊢ Data format

 We will cut/perforate your product here

Die line

#### Please note:

Allow for trim allowance and safety margin according to instructions.

Arrange background graphics, images or graphics up to the edge of the data format. Tolerances may occur during production due to cutting, punching and folding processes. Printing data: Instructions and templates can be found under the menu item *Printing data* at <u>www.onlineprinters.ie</u>