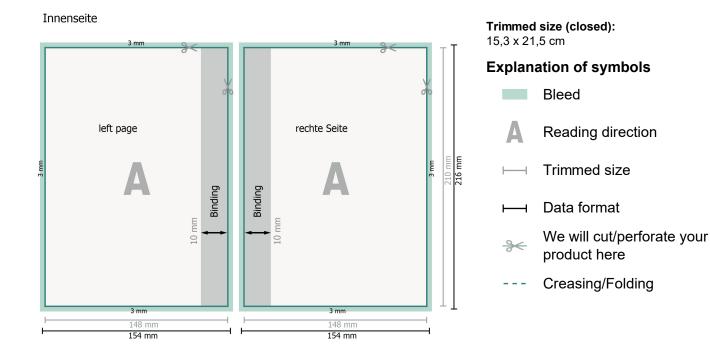

### Hardcover books, A5

#### Please note:

Allow for trim allowance and safety margin according to instructions.

Arrange background graphics, images or graphics up to the edge of the data format. Tolerances may occur during production due to cutting, punching and folding processes. Printing data: Instructions and templates can be found under the menu item *Printing data* at **www.onlineprinters.ie**