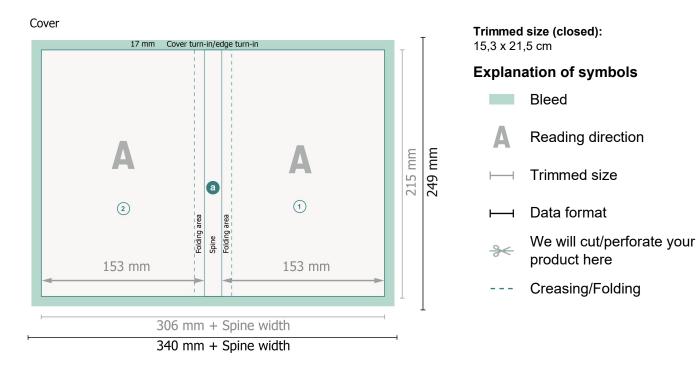

### Hardcover books, A5

The spine width and the data format are specified in the table in our data notes!

#### Please note:

Allow for trim allowance and safety margin according to instructions.

Arrange background graphics, images or graphics up to the edge of the data format. Tolerances may occur during production due to cutting, punching and folding processes. Printing data: Instructions and templates can be found under the menu item *Printing data* at <u>www.onlineprinters.ie</u>