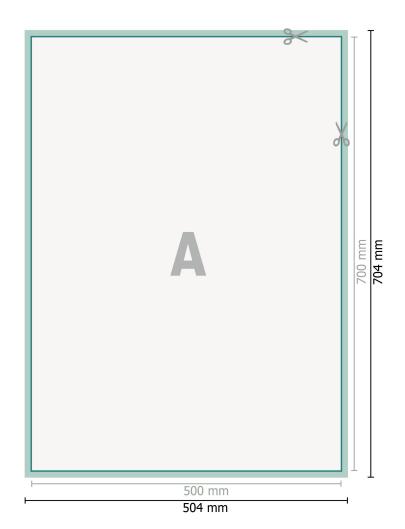

## Dataformat (incl. 2 mm bleed):

50,4 x 70,4 cm

bleed:

2 mm

Trimmed size:

50 x 70 cm

Safety margin:

4 mm

Maintaining space between the text/information and the edge of the trimmed format prevents undesirable cuts.

## **Explanation of symbols**

Bleed

Reading direction

Trimmed size

H Data format

duct here

We will cut/perforate your pro-

## Please note:

Allow for trim allowance and safety margin according to instructions.

Arrange background graphics, images or graphics up to the edge of the data format.

Tolerances may occur during production due to cutting, punching and folding processes.