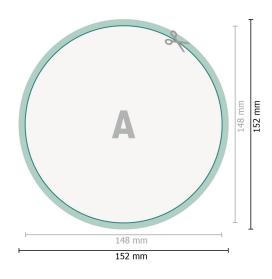

## Stickers, round, 14.8 cm diameter

Dataformat (incl. 2 mm bleed): 15,2 x 15,2 cm

bleed: 2 mm

**Trimmed size:** 14,8 x 14,8 cm

**Safety margin:** 4 mm Maintaining space between the text/information and the edge of the trimmed format prevents undesirable cuts.

### **Explanation of symbols**

Bleed

- Reading direction
- ⊢ Trimmed size
- ⊢ Data format
  - We will cut/perforate your product here