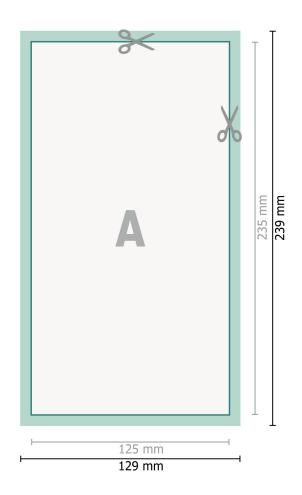

## Stickers, Maxi-Format

Dataformat (incl. 2 mm bleed): 12,9 x 23,9 cm

bleed: 2 mm

**Trimmed size:** 12,5 x 23,5 cm

**Safety margin:** 4 mm Maintaining space between the text/information and the edge of the trimmed format prevents undesirable cuts.

### **Explanation of symbols**

Bleed

- A Reading direction
- → Trimmed size
- ⊢ Data format
  - We will cut/perforate your product here