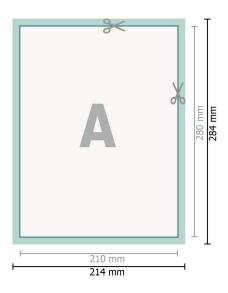

## Stickers, 21 x 28 cm

Dataformat (incl. 2 mm bleed): 21,4 x 28,4 cm

bleed: 2 mm

Trimmed size: 21 x 28 cm

**Safety margin:** 4 mm Maintaining space between the text/information and the edge of the trimmed format prevents undesirable cuts.

### **Explanation of symbols**

Bleed

- Reading direction
- ⊢ Trimmed size
- ⊢ Data format
  - We will cut/perforate your product here