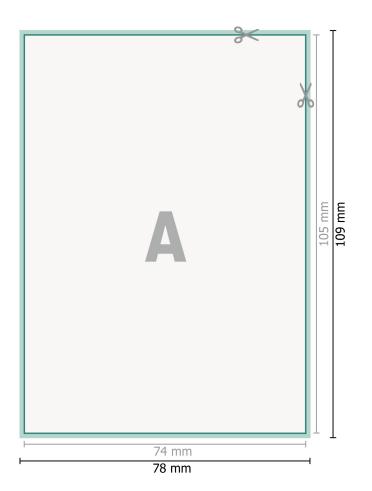

## Stickers, A7

Dataformat (incl. 2 mm bleed): 7,8 x 10,9 cm

bleed: 2 mm

**Trimmed size:** 7,4 x 10,5 cm

**Safety margin:** 4 mm Maintaining space between the text/information and the edge of the trimmed format prevents undesirable cuts.

### **Explanation of symbols**

Bleed

- Reading direction
- Here Trimmed size
- ⊢ Data format

 We will cut/perforate your product here