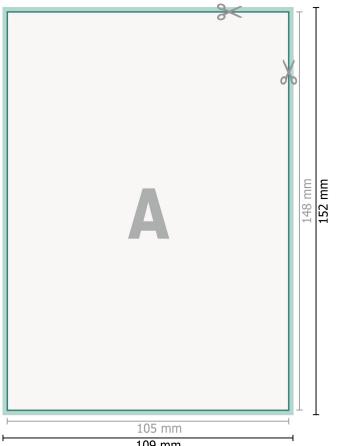

## Stickers, A6

109 mm

Dataformat (incl. 2 mm bleed): 10,9 x 15,2 cm

bleed: 2 mm

Trimmed size: 10,5 x 14,8 cm

Safety margin: 4 mm Maintaining space between the text/information and the edge of the trimmed format prevents undesirable cuts.

### **Explanation of symbols**

Bleed

- **Reading direction**
- Trimmed size
- Data format -
  - We will cut/perforate your product here