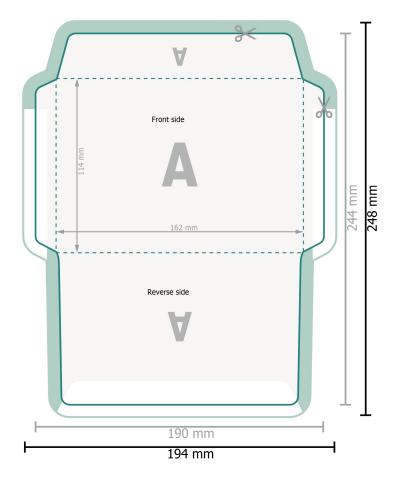

## Envelopes, C6

Please remove the die line fom the download template before generating your printfiles. Please provide a second file (view file) to specify the position of the die line.

Dataformat (incl. 2 mm bleed):

19,4 x 24,8 cm

Trimmed size:

19 x 24,4 cm

Trimmed size (closed):

16,2 x 11,4 cm

Printable area:

19 x 24,4 cm

bleed:

2 mm

Safety margin:

10 mm

Maintaining space between the text/information and the edge of the trimmed format prevents undesirable cuts.

## **Explanation of symbols**

Bleed

Δ

Reading direction

Trimmed size

-

Data format

2<

We will cut/perforate your product here

---

Creasing/Folding

Not printable