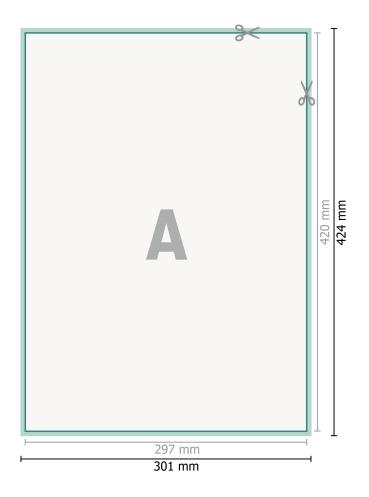

Dataformat (incl. 2 mm bleed): 30,1 x 42,4 cm

. .

bleed: 2 mm

Trimmed size: 29,7 x 42 cm

Safety margin:

4 mm Maintaining space between the text/information and the edge of the trimmed format prevents undesirable cuts.

## Please note:

Allow for trim allowance and safety margin according to instructions.

Arrange background graphics, images or graphics up to the edge of the data format. Tolerances may occur during production due to cutting, punching and folding processes.