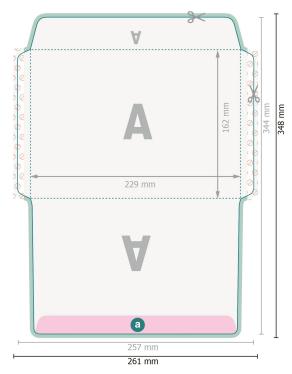

## Envelopes, C5

without window, 90 gsm offset paper

Limited visibility area

Please remove the die line fom the download template before generating your printfiles. Please provide a second file (view file) to specify the position of the die line.

Dataformat (incl. 2 mm bleed):

26,1 x 34,8 cm

**Trimmed size:** 25,7 x 34,4 cm

Trimmed size (closed):

22,9 x 16,2 cm

Printable area:

24,3 x 34,4 cm

bleed:

2 mm

Safety margin:

10 mm

Maintaining space between the text/information and the edge of the trimmed format prevents undesirable cuts.