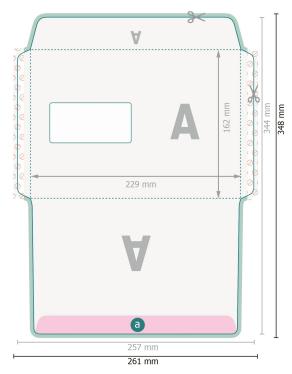

## Envelopes, C5

with window left, 90 gsm offset paper

Limited visibility area

Please remove the die line fom the download template before generating your printfiles. Please provide a second file (view file) to specify the position of the die line.

Dataformat (incl. 2 mm bleed):

26,1 x 34,8 cm

Trimmed size:

25,7 x 34,4 cm

Trimmed size (closed):

22,9 x 16,2 cm

Printable area:

24,3 x 34,4 cm

bleed:

2 mm

Safety margin:

10 mm

Maintaining space between the text/information and the edge of the trimmed format prevents undesirable cuts.