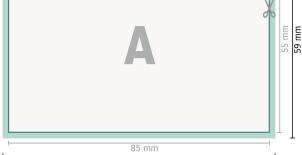

## Wedding cards landscape, 8.5 x 5.5 cm

2 pages, 300 gsm art print paper

Front side

89 mm

Dataformat (incl. 2 mm bleed): 8,9 x 5,9 cm

bleed: 2 mm

Trimmed size: 8,5 x 5,5 cm

Safety margin: 4 mm Maintaining space between the text/information and the edge of the trimmed format prevents undesirable cuts.