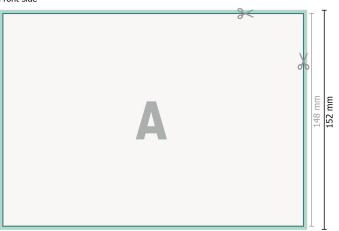

## Dataformat (incl. 2 mm bleed):

21,4 x 15,2 cm

bleed: 2 mm

Trimmed size:

21 x 14,8 cm Safety margin:

4 mm

Maintaining space between the text/information and the edge of the trimmed format prevents undesirable cuts.

| Explanation of symbols |                                              |
|------------------------|----------------------------------------------|
|                        | Bleed                                        |
| Α                      | Reading direction                            |
| $\vdash$               | Trimmed size                                 |
| щ                      | Data format                                  |
| $\ll$                  | We will cut/perforate your pro-<br>duct here |
|                        | Creasing/Folding                             |

## Please note:

Allow for trim allowance and safety margin according to instructions. Arrange background graphics, images or graphics up to the edge of the data format. Tolerances may occur during production due to cutting, punching and folding processes.