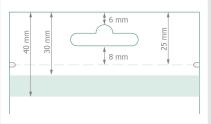

# Flat pouches, 120 x 150 mm, 4/0

| Additional options                            |                                          |
|-----------------------------------------------|------------------------------------------|
| Zipper     with zipper                        | without zipper                           |
| Tear notch with tear notch, without euro slot | without tear notch,<br>without euro slot |
| Hanger                                        | without tear notch,<br>with euro slot    |
|                                               |                                          |