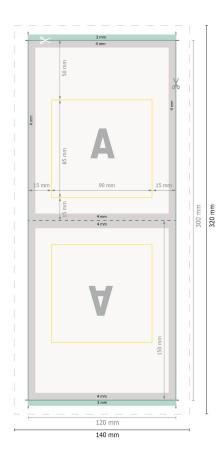

#### Dimensions of the bag closure

Product dimensions: 12 x 15 cm

Data format: 14 x 32 cm

Trimmed size: 12 x 30 cm

bleed: 3 mm

Safety margin:

4 mm

Maintaining space between the text/information and the edge of the trimmed format prevents undesirable cuts.

## **Explanation of symbols**

|          | Bleed                                      |
|----------|--------------------------------------------|
| Α        | Reading direction                          |
| $\vdash$ | Trimmed size                               |
| ш        | Data format                                |
| ٭        | We will cut/perforate your<br>product here |