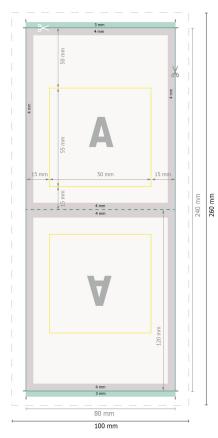

### **Product dimensions:**

8 x 12 cm

## Data format:

10 x 26 cm

#### Trimmed size:

8 x 24 cm

#### bleed:

3 mm

#### Safety margin:

4 mm

Maintaining space between the text/information and the edge of the trimmed format prevents undesirable cuts.

# **Explanation of symbols**

Bleed

Reading direction

Trimmed size

Data format

We will cut/perforate your product here

--- Creasing/Folding