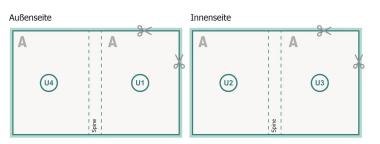

## Catalogues digital print, A5

cover

inner part

Sequence of pages Create pages consecutively as individual pages.

finished product

Dataformat (incl. 2 mm bleed): 15,2 x 21,4 cm

Trimmed size (closed): 14,8 x 21 cm

bleed: 2 mm

Safety margin:

#### 4 mm

Maintaining space between the text/information and the edge of the trimmed format prevents undesirable cuts.

### **Explanation of symbols**

Reading direction

We will cut/perforate your product here

--- Creasing/Folding