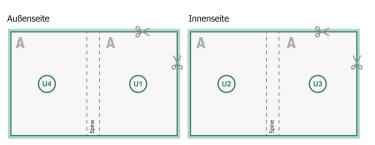

## Catalogues digital print, 21 x 28 cm

cover

inner part

Sequence of pages Create pages consecutively as individual pages.

finished product

Dataformat (incl. 2 mm bleed): 21,4 x 28,4 cm

Trimmed size (closed): 21 x 28 cm

### **Explanation of symbols**

Reading direction

We will cut/perforate your product here

--- Creasing/Folding