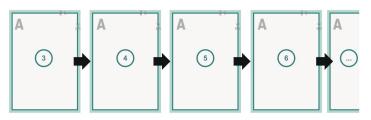

## Catalogues digital print, 21 x 28 cm

cover

inner part

Sequence of pages Create pages consecutively as individual pages.

finished product

Dataformat (incl. 2 mm bleed): 21,4 x 28,4 cm

Trimmed size (closed): 21 x 28 cm